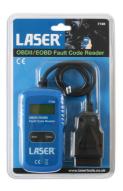

## **OBDII/EOBD Fault Code Reader**

OBDII/EOBD fault code reader reads and clears generic and manufacturer specific diagnostic trouble codes to turn off the engine malfunction indicator light.

## **Additional Information**

- Works with vehicles: Petrol (from 2001) and Diesel (from 2004) that are OBDII/EOBD compliant.
- Size: 120 x 65 x 21mm. Back lit LCD display.
- Reads and clears OBDII/EOBD trouble fault codes.
- Turns off engine Malfunction Indicator Light (MIL). CE & UKCA compliant.
- · Note: This unit will not turn off service lights or reset oil life management monitors including ABS, SRS etc.