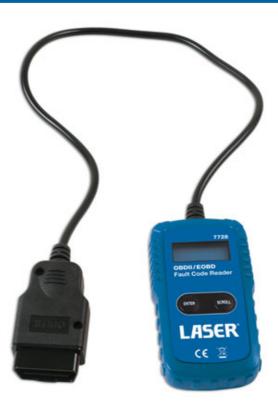

## **OBDII/EOBD Fault Code Reader**

OBDII/EOBD fault code reader reads and clears generic and manufacturer specific diagnostic trouble codes to turn off the engine malfunction indicator light.

## **Additional Information**

- Works with vehicles: Petrol (from 2001) and Diesel (from 2004) that are OBDII/EOBD compliant.
- Size: 120 x 65 x 21mm. Back lit LCD display.
- Reads and clears OBDII/EOBD trouble fault codes.
- Turns off engine Malfunction Indicator Light (MIL). CE & UKCA compliant.
- · Note: This unit will not turn off service lights or reset oil life management monitors including ABS, SRS etc.