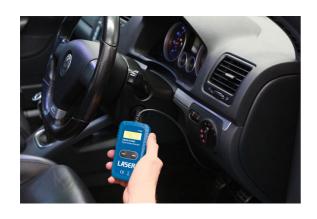

## **OBDII/EOBD Fault Code Reader**

OBDII/EOBD fault code reader reads and clears generic and manufacturer specific diagnostic trouble codes to turn off the engine malfunction indicator light.

## **Additional Information**

- Works with vehicles: Petrol (from 2001) and Diesel (from 2004) that are OBDII/EOBD compliant.
- Size: 120 x 65 x 21mm. Back lit LCD display.
- Reads and clears OBDII/EOBD trouble fault codes.
- Turns off engine Malfunction Indicator Light (MIL). CE & UKCA compliant.
- · Note: This unit will not turn off service lights or reset oil life management monitors including ABS, SRS etc.