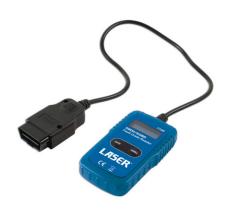

## **OBDII/EOBD Fault Code Reader**

OBDII/EOBD fault code reader reads and clears generic and manufacturer specific diagnostic trouble codes to turn off the engine malfunction indicator light.

## **Additional Information**

- Works with vehicles: Petrol (from 2001) and Diesel (from 2004) that are OBDII/EOBD compliant.
- Size: 120 x 65 x 21mm. Back lit LCD display.
- Reads and clears OBDII/EOBD trouble fault codes.
- Turns off engine Malfunction Indicator Light (MIL). CE & UKCA compliant.
- · Note: This unit will not turn off service lights or reset oil life management monitors including ABS, SRS etc.